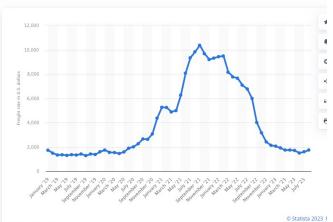

#### Transportation & Logistics > Water Transport

Global container freight rate index from January 2019 to A (in U.S. dollars)