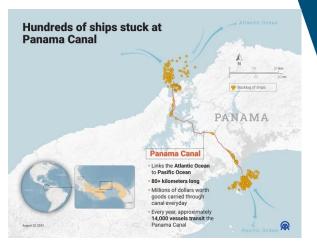

#### CHANGES IN TODAY'S LOGISTICS ARE BECOMING MORE AND MORE DYNAMIC.

Amazon Air continues to scale back flights with European reduction

07/07/2023

By Damian Brett

6 Additional Information

Funding for logistics start-ups has seen dramatic long-term growth, but funding fell significantly in 2022.