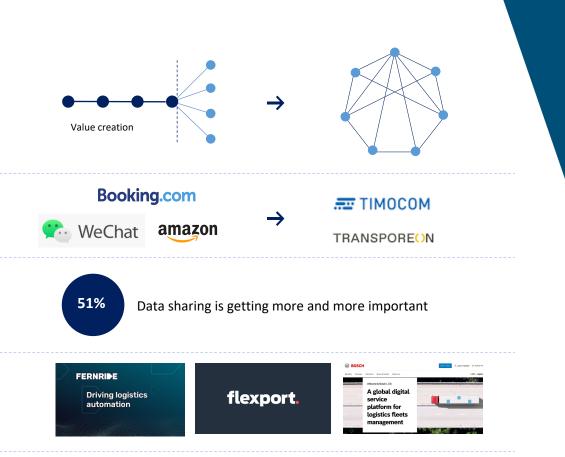

#### MANY ACTORS AT DIFFERENT LEVELS CONTRIBUTE TO THE PRODUCT OF GLOBAL LOGISTICS.

#### **DIGITAL INTEGRATION BECOMES CRUCIAL.**

#### **Interesting facts**

- Platforms have enormous scaling effects due to low marginal costs and network effects.
- Having started in less tangible B2C verticals platforms continue to grow in industries such as logistics and other B2B sectors.
- For the first time, more than half of companies say that data sharing contributes very strongly to their business success (Bitkom, May 2023)
- While the battle for B2B freight exchange is already over, the operations-focused platforms like supply chain and asset platforms are on the rise.