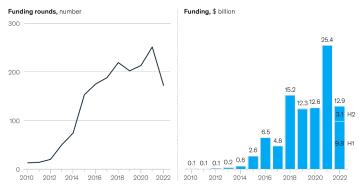

#### CHANGES IN TODAY'S LOGISTICS ARE BECOMING MORE AND MORE DYNAMIC.

Amazon Air continues to scale back flights with European reduction

07/07/2023

By Damian Brett

6 Additional Information

Funding for logistics start-ups has seen dramatic long-term growth, but funding fell significantly in 2022.

Number of venture capital funding rounds and total funding for logistics start-ups

Source: CB Insights; Crunchbase; company websites

McKinsey & Company

Show source (