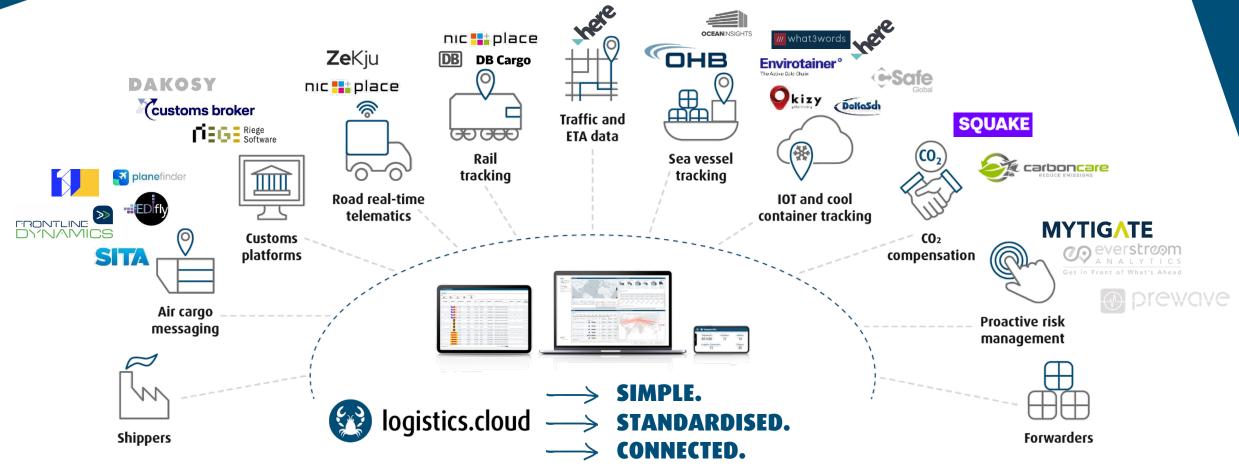

## **THE LOGISTICS.CLOUD** NETWORK IS GROWING DAILY.

#### OUR USERS, CUSTOMERS AND PARTNERS ARE WORKING ON VARIOUS USE CASES.