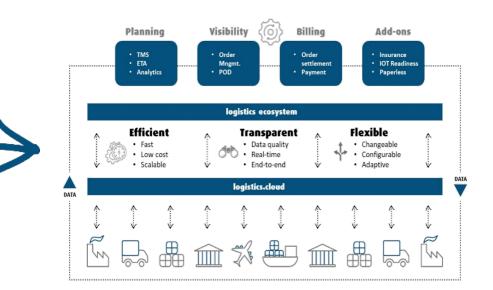

## **INDIVIDUAL SOLUTION. NUMEROUS ADD-ONS.**

#### AVAILABILITY OF A WIDE RANGE OF FORMATS AND TECHNICAL FLEXIBILITY.

| Core functionalities (included)     |                           | Data driven                    | Data drivenVisualization focusSolution Modules (multiple ad |                             | ultiple add-ons)         |
|-------------------------------------|---------------------------|--------------------------------|-------------------------------------------------------------|-----------------------------|--------------------------|
| Logistics data<br>exchange          | Shipment<br>visualisation | Air cargo<br>status<br>updates | DGR<br>management                                           | Telematics<br>- solution    | Order<br>management      |
| Usage of<br>existing<br>connections | Managed<br>Cloud service  | CEP<br>status updates          | Temperature<br>tracking                                     | IoT<br>management           | CEP booking<br>and label |
| 66 IoT / sensor connectivity        | Decoupled<br>data model   | ETA<br>calculation             | Telematics<br>– data                                        | Smart Container<br>platform | Invoice<br>module        |
| Proactive<br>monitoring             | Standard<br>API           | Proactive<br>alerts            | PODs                                                        | Document<br>management      | Air cargo<br>messaging   |
|                                     |                           | Document<br>exchange           | Document<br>upload                                          | Confirmation<br>of arrival  | WMS<br>light             |